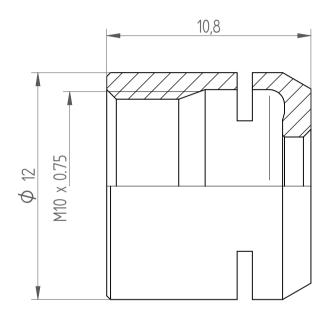

REGO-FIX AG Obermattweg 60 4456 Tenniken / Switzerland

Phone +41 61 976 14 66 Fax +41 61 976 14 14 www.rego-fix.com This is a non controlled copy. All information given herein are subject to change without notice

The information given herein has been carefully checkd and is believed to be correct. REGO-FIX, however, assumes no responsibility or liability for any errors, inaccuracies or omissions that may apper in this drawing

This document is subject to copyright laws. No part of this document may be reproduced or transmitted in any form or any means, electronic or mechanic, for any purpose, without the express written permission of REGO-FIX 
 Type :
 ER8\_MS

 Part No. :
 320850000

 Date :
 19.08.2014

 Scale :
 5:1